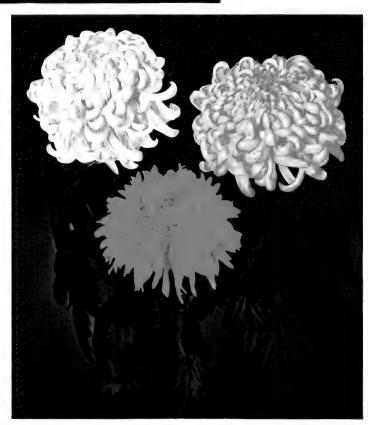

SOUVENIR (See Page 8)

**SOUVENIR**—Light salmon pink. Large tube. Tall. Diameter 12 inches. Matures Oct. 25th. (See full color illustration on front cover.)

KATHERINE LOUISE

SUE SALLY JONES—Large tubular petals. A yellow spider of excellent commercial value. Good strong stem and excellent foliage. Tall. Matures Nov. 5th. (See illustration page 7.)